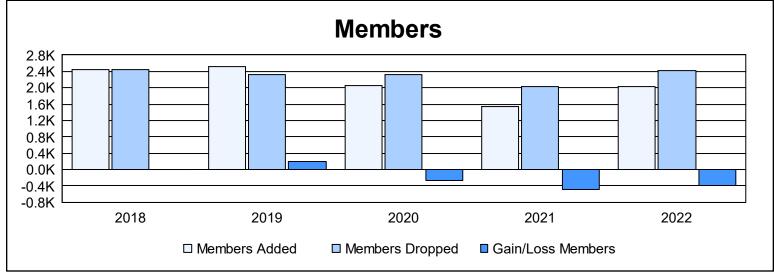

| Year      | New<br>Clubs | Dropped<br>Clubs | Gain/<br>Loss<br>Clubs | New<br>Members | Charter<br>Members | Reinstate<br>Members | Transfer<br>Members | Total<br>Member<br>Added | Total<br>Members<br>Dropped | Gain/<br>Loss<br>Members |
|-----------|--------------|------------------|------------------------|----------------|--------------------|----------------------|---------------------|--------------------------|-----------------------------|--------------------------|
| 2017-2018 | 12           | 9                | 3                      | 1,986          | 267                | 33                   | 154                 | 2,440                    | 2,433                       | 7                        |
| 2018-2019 | 11           | 7                | 4                      | 1,969          | 308                | 26                   | 209                 | 2,512                    | 2,318                       | 194                      |
| 2019-2020 | 6            | 3                | 3                      | 1,721          | 155                | 24                   | 158                 | 2,058                    | 2,332                       | -274                     |
| 2020-2021 | 7            | 5                | 2                      | 1,174          | 165                | 35                   | 173                 | 1,547                    | 2,035                       | -488                     |
| 2021-2022 | 12           | 11               | 1                      | 1,559          | 281                | 22                   | 172                 | 2,034                    | 2,411                       | -377                     |
| Average   | 10           | 7                | 3                      | 1,682          | 235                | 28                   | 173                 | 2,118                    | 2,306                       | -188                     |